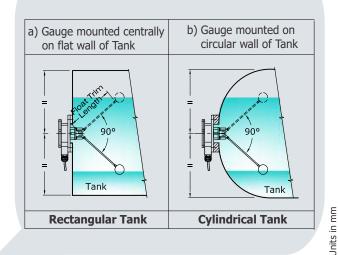

## Installation

#### Specifications :

| Enclosure<br>Measuring Range<br>Calibrated Dial | <ul> <li>Cast Al, IP 66</li> <li>200 - 1200 in steps of 100mm</li> <li>Al x white pdr coated x black</li> </ul> |  |  |  |  |  |
|-------------------------------------------------|-----------------------------------------------------------------------------------------------------------------|--|--|--|--|--|
|                                                 | graduations /numericals                                                                                         |  |  |  |  |  |
| Ind. Markings                                   | : E, ¼, ½, ¾ & F                                                                                                |  |  |  |  |  |
| Float                                           | : SS304 or PU x Ø50 mm                                                                                          |  |  |  |  |  |
| Process Flange                                  | : Cast Al x Ø190 x 165 PCD x                                                                                    |  |  |  |  |  |
|                                                 | 6 h - Ø12 mm                                                                                                    |  |  |  |  |  |
| Min. Density                                    | : 0.8 g/cm <sup>3</sup>                                                                                         |  |  |  |  |  |
| Max. Temperature:                               | 100°C                                                                                                           |  |  |  |  |  |
| Max. Pressure                                   | : 4 Kg/cm <sup>2</sup>                                                                                          |  |  |  |  |  |
| Installation                                    | : Side mounted (at center of tanks)                                                                             |  |  |  |  |  |
| Alarm Switches (Optional)                       |                                                                                                                 |  |  |  |  |  |