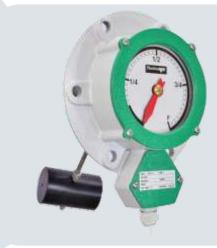

# **Magnetic, Float Operated Oil Level** Gauge 'MFDG '

TΜ Techtrol Innovating Level Controls Since 1984

Simple & reliable gauge for oil level indication in tanks.

# **Construction & Operation :**

It consists of a float with an extended arm, which moves in a span of 90° in a vertical plane from bottom to top corresponding to tank empty & full condition. The change in liquid level is picked up by the float & transmitted to the pointer, moving on calibrated dial through gear mechanism & set of magnets.