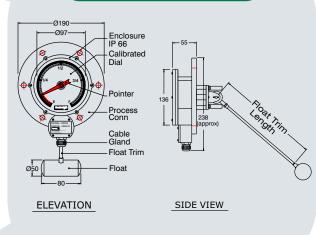

## Schematic diagram

# **Construction & Operation :**

It consists of a float with an extended arm, which moves in a span of 90° in a vertical plane from bottom to top corresponding to tank empty & full condition. The change in liquid level is picked up by the float & transmitted to the pointer, moving on calibrated dial through gear mechanism & set of magnets.

#### Specifications :

| Enclosure<br>Measuring Range<br>Calibrated Dial | <ul> <li>Cast Al, IP 66</li> <li>200 - 1200 in steps of 100mm</li> <li>Al x white pdr coated x black</li> </ul> |  |  |  |  |  |
|-------------------------------------------------|-----------------------------------------------------------------------------------------------------------------|--|--|--|--|--|
|                                                 | graduations /numericals                                                                                         |  |  |  |  |  |
| Ind. Markings                                   | : E, ¼, ½, ¾ & F                                                                                                |  |  |  |  |  |
| Float                                           | : SS304 or PU x Ø50 mm                                                                                          |  |  |  |  |  |
| Process Flange                                  | : Cast Al x Ø190 x 165 PCD x                                                                                    |  |  |  |  |  |
|                                                 | 6 h - Ø12 mm                                                                                                    |  |  |  |  |  |
| Min. Density                                    | : 0.8 g/cm <sup>3</sup>                                                                                         |  |  |  |  |  |
| Max. Temperature:                               | 100°C                                                                                                           |  |  |  |  |  |
| Max. Pressure                                   | : 4 Kg/cm <sup>2</sup>                                                                                          |  |  |  |  |  |
| Installation                                    | : Side mounted (at center of tanks)                                                                             |  |  |  |  |  |
| Alarm Switches (Optional)                       |                                                                                                                 |  |  |  |  |  |