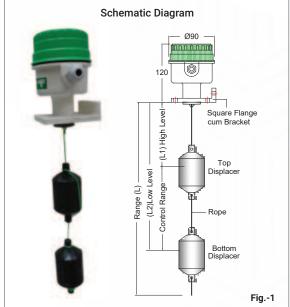

### **Construction and Operation**

It consists of two suitably spaced displacers suspended through a rope and connected to a coupler rod carrying an actuator for switch on-off operation.

**Rising Water Level:** on reaching at L1 (High Level), the top displacer gets immersed in the water and resultant buoyant force causes the actuator to move upward to actuate the microswitch.

**Falling Water Level :** on reaching at L2 (Low Level), the reduced buoyant force lowers the actuator to release the microswitch.

The control range required for specific applications can be set by adjusting the spacing between displacers to relocate them at the desired position on the rope.

### **Specifications**

Enclosure : PP, weather proof

Control Range : 0.5 m to 3 m (max)

Switch Element : Microswitch

Contact Type & Rating : 1 x SPDT, 5A, 250VAC

Displacer : Ø50 x PP (2 nos)

Rope MOC : PP

Process Connection : PP, Square flange cum

bracket

Operating Temperature : 0 to 70°C

Operating Pressure : Atmospheric