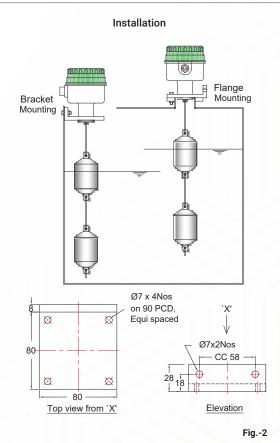

### Installation

The switch can be either flange mounted on tank top or bracket mounted on tank side wall. Customary precautions should be taken to ensure tank internals do not restrict the displacer movement and the switch is mounted away from the inlet & outlet of tank flow to minimize the effects of turbulence & suction respectively.