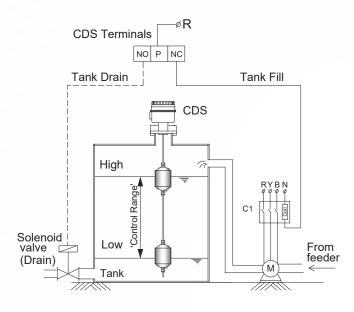

## **Termination & wiring**

To activate pump on-off control during tank fill and drain operation.

Fig.-3